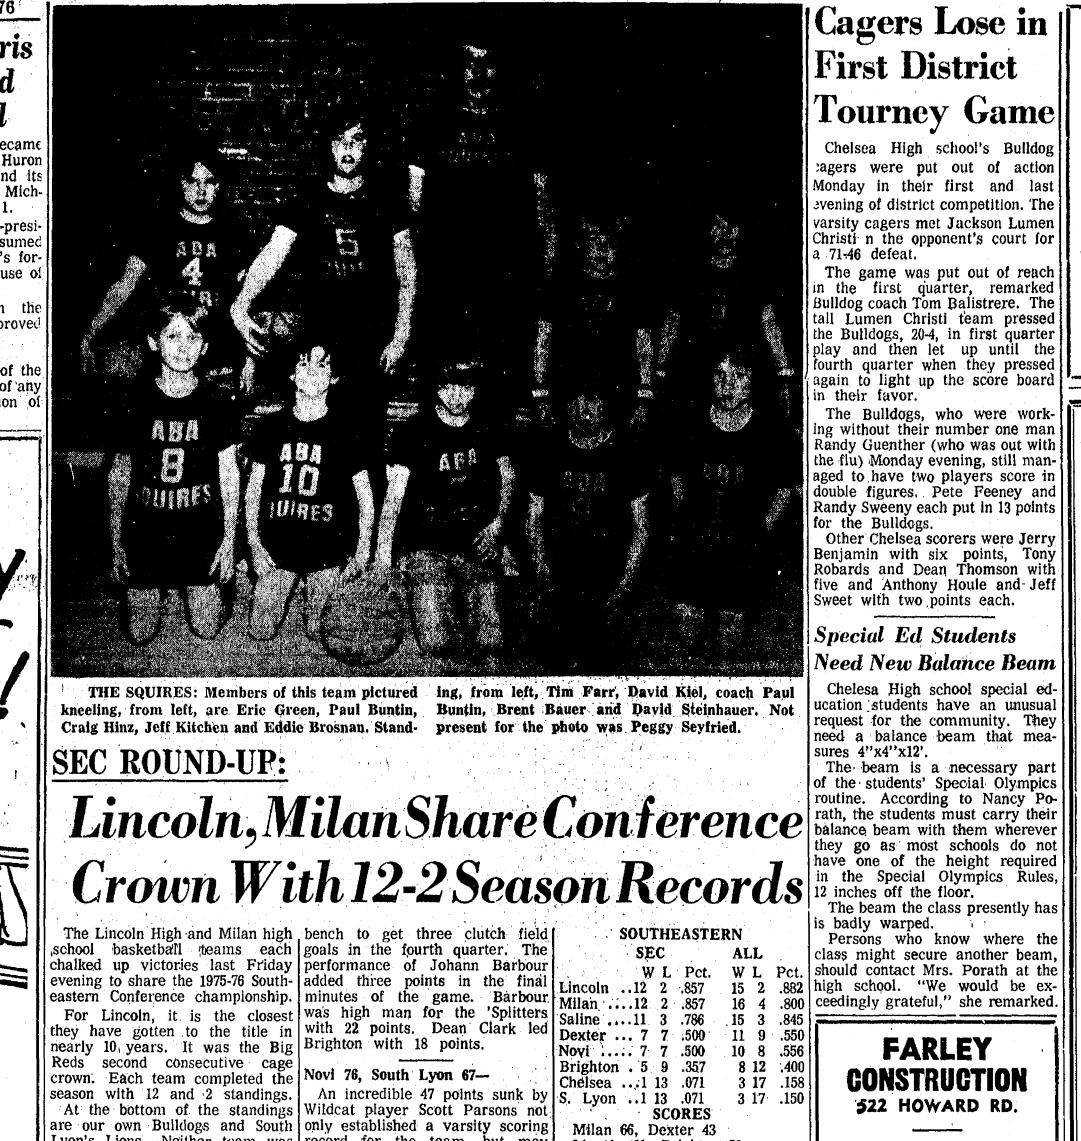

Bulldog Cagers Trampled By Saline, 98-46

Two Chelsea High school basket- honors for being the leading re-The Bulldogs were down and out first team is senior guard and starting guard off last year's 16-5 98-46 victory.

Under the weather with the flu, Chelsea's World Day of Prayer 7 p.m. for persons in the home Forward and center Tony Robards | Talking to Balistrere, it is evi- Randy Guenther took to the court will be celebrated Friday, March 5 and community members who dent that the coach cannot give but could only manage to rally by Church Women United who will were not able to attend the after-Guenther, who undeniably led Randy enough praise and credit for 13 points. High scorer for the join in a chain of prayer with noon prayer. his team this season in all cate- for what he has accomplished in Bulldogs was Jerry Benjamin who millions of people in 169 countries.

that Randy, because of his com- team's attitude and spirit up three and Jeff Sweet with two. Coach Tom Balistrere said that

Balistrere said, was in there all praise Tony on his aggressive qua- poor 30 percent from the floor the First United Methodist church. Babysitting service for the afterand 10 for 30 from the foul line. The service will be held at 1 p.m. noon service will be available In the first half of play, they scor- In addition, the Methodist Home at the church.

World Day of Prayer nonors for being the leading re-bounder. The six-foot, 175-pound guard was the team's sole senior and the only the team's sole senior and the only the m right off the courts for a

Participating in the service at gories, was commended by his co- a season wrought with almost total put in 15 points, his second time The world-wide service is spon- the Methodist church is Karol in the double figures this season. sored by the International Com- Morris, Lynn Enderle, Betty Hopcoach, Tom Balistrere, as an "out- Robards, a junior on the team Also scoring was Tony Robards mittee for World Day of Prayer kins and Lois Voita. The Junior standing competitor, team leader was credited by Balistrere as be- with seven points, Randy Sweeny which has appointed Church Wo- Choir from Zion Lutheran church and ball player." Balistrere added ing the key factor in keeping the with six, Dean Thompson with men United as the official sponsor will sing hymns. Skits will be of the Celebration in this country. performed by Sandy Weber and Here in Chelsea, Church Women | her daughter, Gertrude Kern, of letting his team down. Guenther at team spirit and enthusiasm," the Bulldogs simply could not put United invite the community to Katherine Staffan and the Rev. of letiting his team down. Guenther, Balistrere said and continued to the ball in the hole, shooting a join this world-wide fellowship at Marvin McCallum.