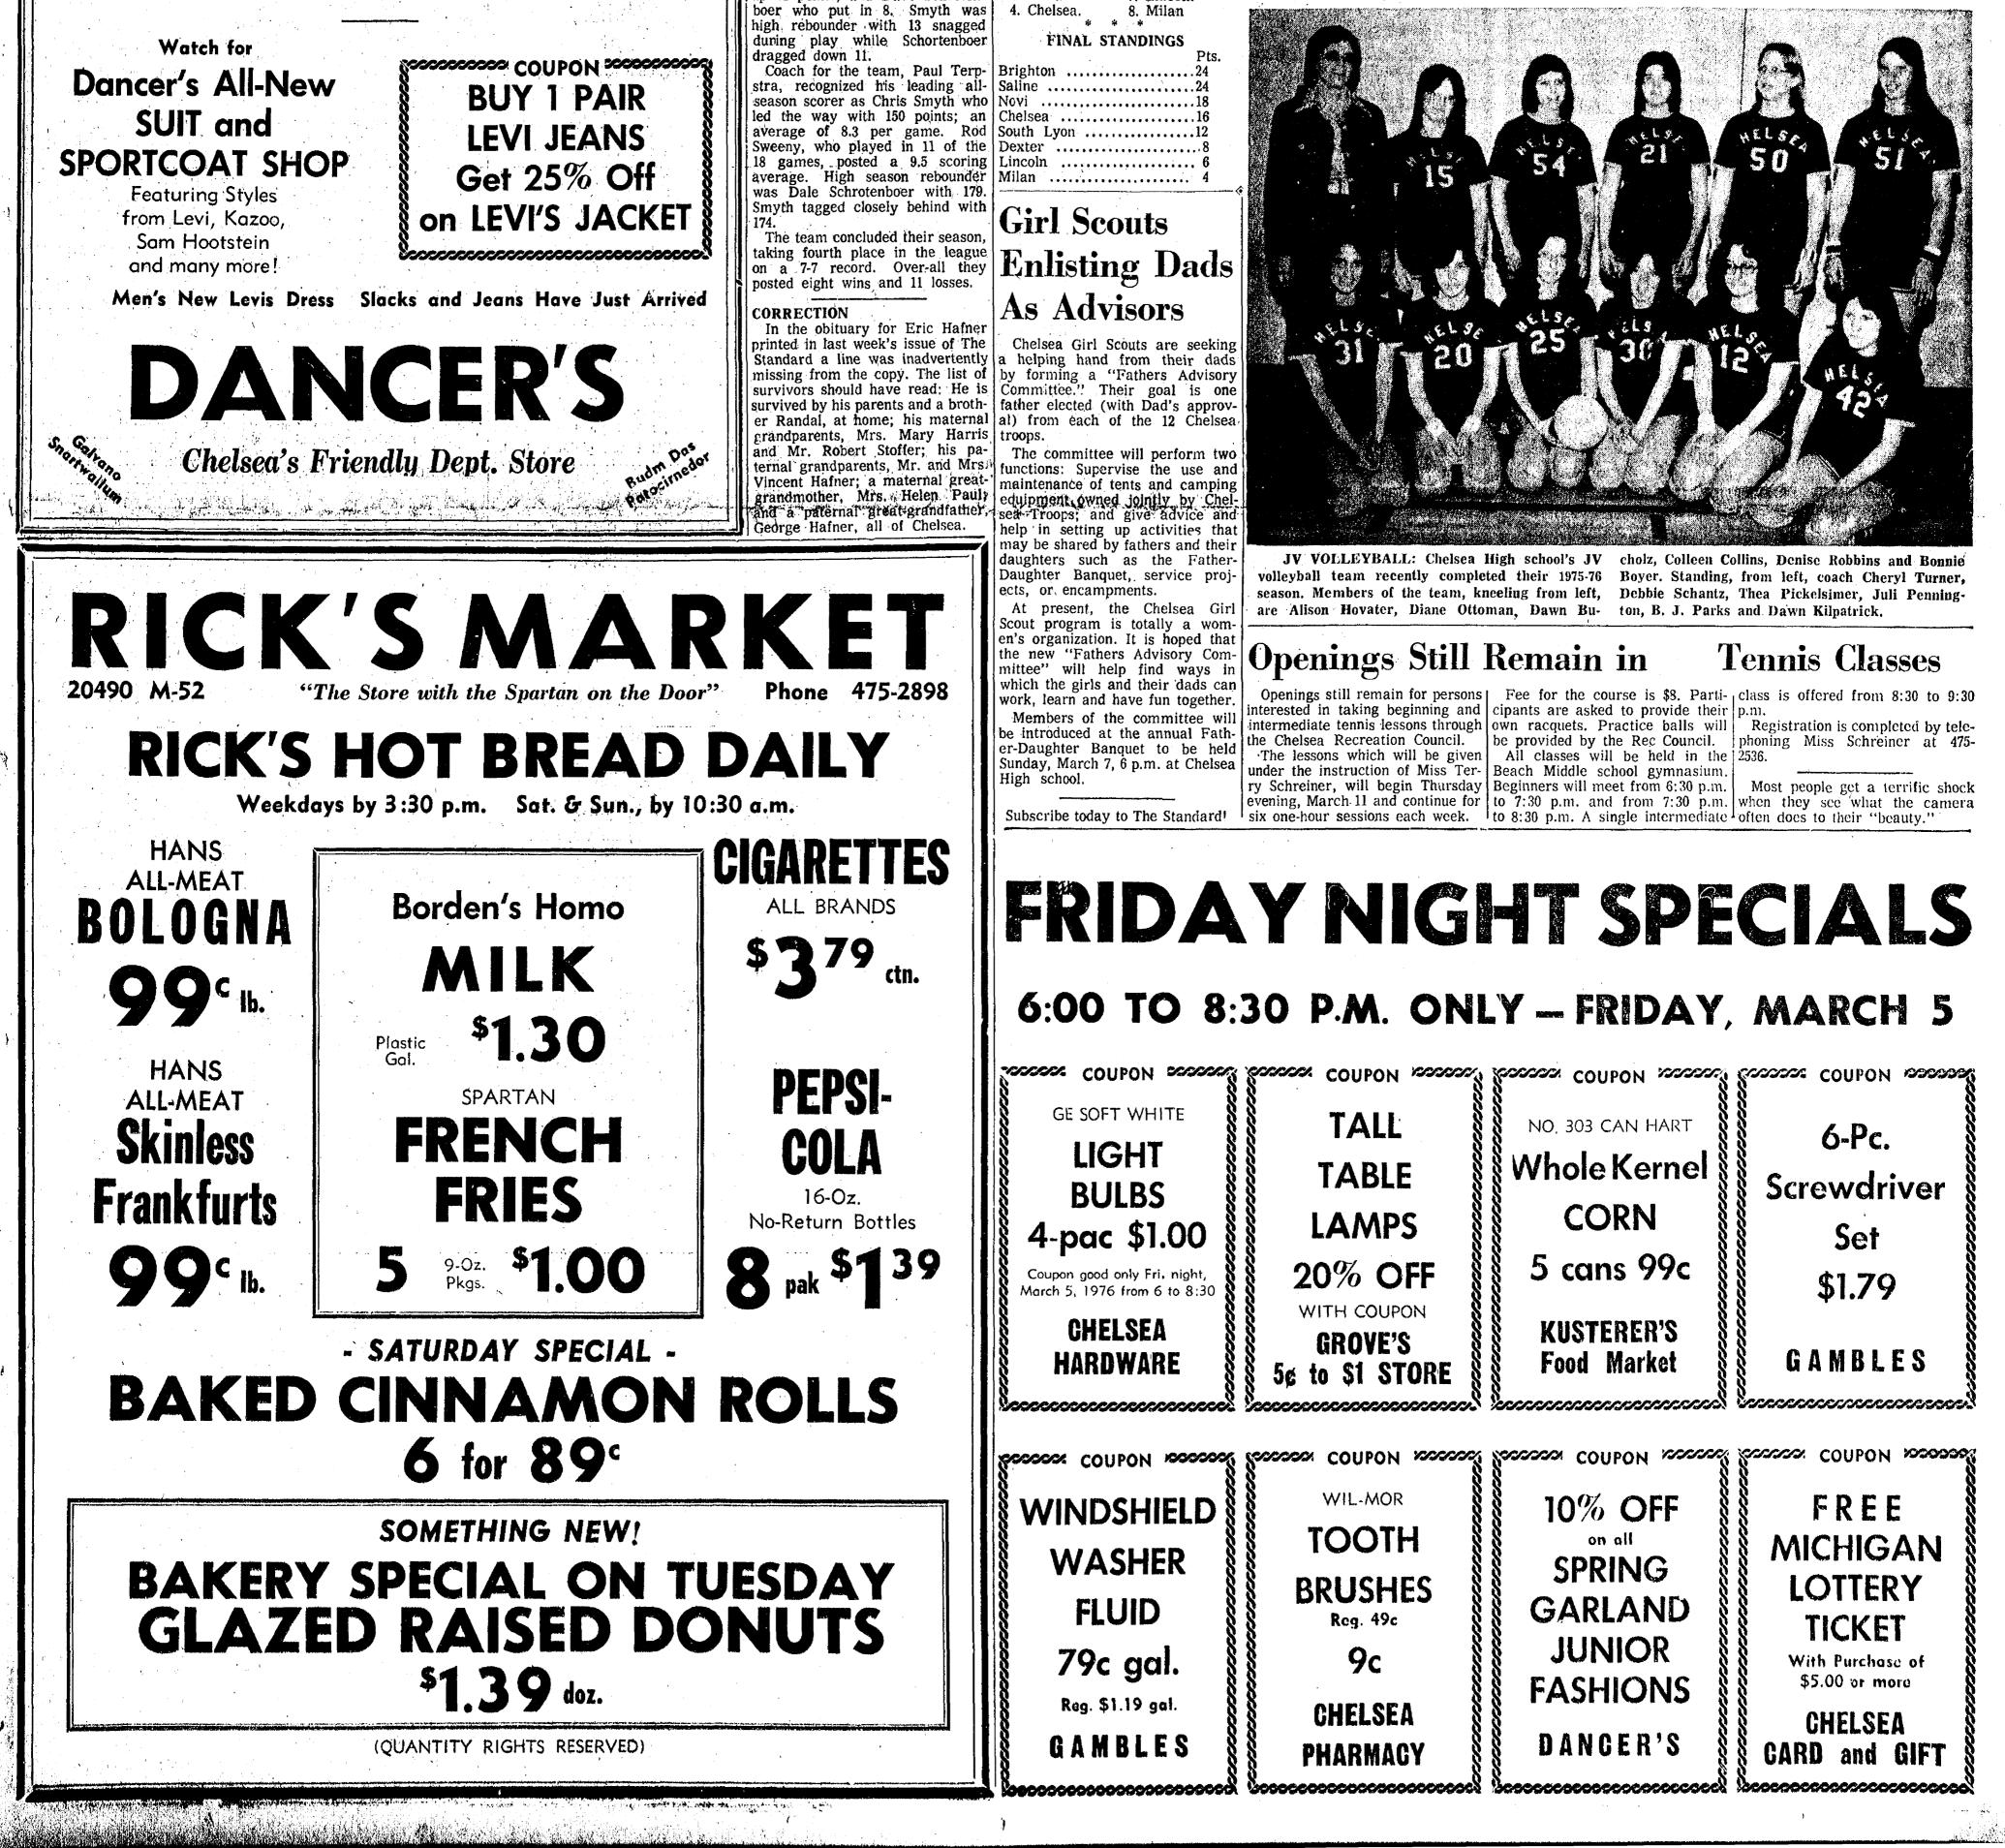

Bulldog Cagers Trampled By Saline, 98-46

Two Chelsea High school basket- honors for being the leading re-The Bulldogs were down and out first team is senior guard and starting guard off last year's 16-5 98-46 victory.

Under the weather with the flu, Chelsea's World Day of Prayer 7 p.m. for persons in the home Forward and center Tony Robards | Talking to Balistrere, it is evi- Randy Guenther took to the court will be celebrated Friday, March 5 and community members who dent that the coach cannot give but could only manage to rally by Church Women United who will were not able to attend the after-Guenther, who undeniably led Randy enough praise and credit for 13 points. High scorer for the join in a chain of prayer with noon prayer. his team this season in all cate- for what he has accomplished in Bulldogs was Jerry Benjamin who millions of people in 169 countries.

that Randy, because of his com- team's attitude and spirit up three and Jeff Sweet with two. Coach Tom Balistrere said that

Balistrere said, was in there all praise Tony on his aggressive qua- poor 30 percent from the floor the First United Methodist church. Babysitting service for the afterand 10 for 30 from the foul line. The service will be held at 1 p.m. noon service will be available In the first half of play, they scor- In addition, the Methodist Home at the church.

World Day of Prayer nonors for being the leading re-bounder. The six-foot, 175-pound guard was the team's sole senior and the only the team's sole senior and the only the m right off the courts for a

Participating in the service at gories, was commended by his co- a season wrought with almost total put in 15 points, his second time The world-wide service is spon- the Methodist church is Karol in the double figures this season. sored by the International Com- Morris, Lynn Enderle, Betty Hopcoach, Tom Balistrere, as an "out- Robards, a junior on the team Also scoring was Tony Robards mittee for World Day of Prayer kins and Lois Voita. The Junior standing competitor, team leader was credited by Balistrere as be- with seven points, Randy Sweeny which has appointed Church Wo- Choir from Zion Lutheran church and ball player." Balistrere added ing the key factor in keeping the with six, Dean Thompson with men United as the official sponsor will sing hymns. Skits will be of the Celebration in this country. performed by Sandy Weber and Here in Chelsea, Church Women | her daughter, Gertrude Kern, of letting his team down. Guenther at team spirit and enthusiasm," the Bulldogs simply could not put United invite the community to Katherine Staffan and the Rev. of letiting his team down. Guenther, Balistrere said and continued to the ball in the hole, shooting a join this world-wide fellowship at Marvin McCallum.