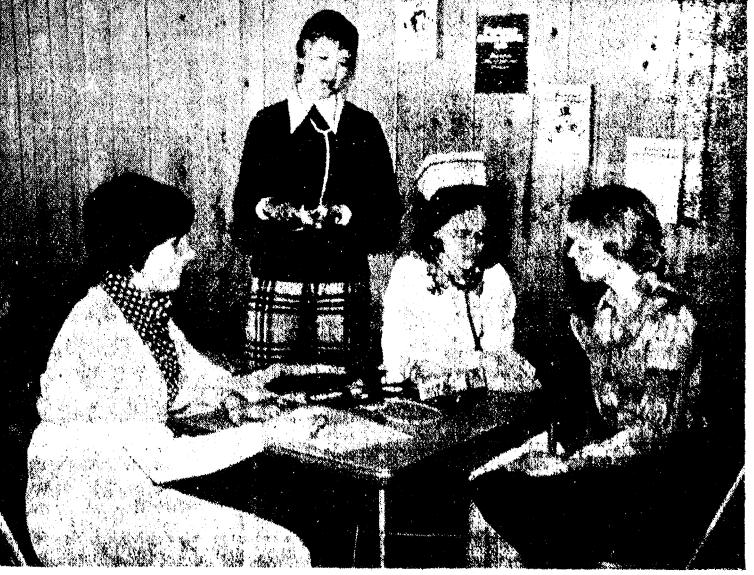

WHAT'S YOUR BLOOD PRESSURE? Jan Clinic, Looking on from left, Mary Lou Tudor, Pratt, member of the Chelsea Jaycee Auxiliary chairman of the clinic, and Pat Brooks, auxiliary lets Elizabeth Carroll, RN, from the Chelsea Com- committee member and RN from the Chelsea munity Hospital check her blood pressure. Jan Community Hospital, The Auxiliary feels the clinic was just one of 117 area residents whose blood was a success as 38 persons discovered they had pressure was checked free last Saturday as the bigh blood pressure. Twelve of those were totally Jaycee Auxiliary held their first Blood Pressure unaware of their condition.